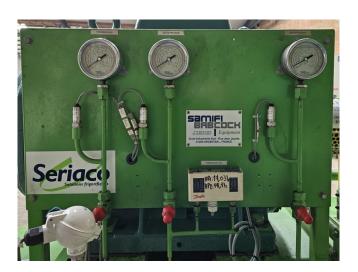

### Used Howden MK4AS/XRV204145MVI

Used Howden MK4AS/XRV204145MVI open-type screw compressor set on R717 (NH3). Complete with a Schorch KN7315M-AB01B-401 electric motor - 50/60 Hz - 200/230 kW - 2975/3575 RPM, Samifi Babcock SHH 600 oil separator, HS-Cooler KS12-AEH-122 oil cooler, Samifi Babcock FI150 104 oil filter, pressure and safety switches and condensing pressure switch. The compressor has a displacement of 1070 m³/h.