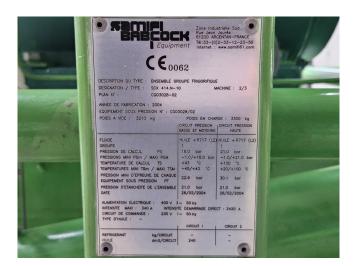

### Used Howden MK4AS/XRV204145MVI

Used Howden MK4AS/XRV204145MVI open-type screw compressor set on R717 (NH3). Complete with a Schorch KN7315M-AB01B-401 electric motor - 50/60 Hz - 200/230 kW - 2975/3575 RPM, Samifi Babcock SHH 600 oil separator, HS-Cooler KS12-AEH-122 oil cooler, Samifi Babcock FI150 104 oil filter, pressure and safety switches and condensing pressure switch. The compressor has a displacement of 1070 m³/h.