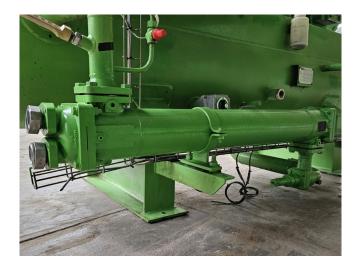

### Used Howden MK4AS/XRV204145MVI

Used Howden MK4AS/XRV204145MVI open-type screw compressor set on R717 (NH3). Complete with a Schorch KN7315M-AB01B-401 electric motor - 50/60 Hz - 200/230 kW - 2975/3575 RPM, Samifi Babcock SHH 600 oil separator, HS-Cooler KS12-AEH-122 oil cooler, Samifi Babcock FI150 104 oil filter, pressure and safety switches and condensing pressure switch. The compressor has a displacement of 1070 m³/h.