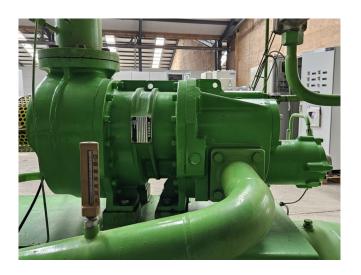

### Used Howden MK4AS/XRV204145MVI

Used Howden MK4AS/XRV204145MVI open-type screw compressor set on R717 (NH3). Complete with a Schorch KN7315M-AB01B-401 electric motor - 50/60 Hz - 200/230 kW - 2975/3575 RPM, Samifi Babcock SHH 600 oil separator, HS-Cooler KS12-AEH-122 oil cooler, Samifi Babcock FI150 104 oil filter, pressure and safety switches and condensing pressure switch. The compressor has a displacement of 1070 m³/h.