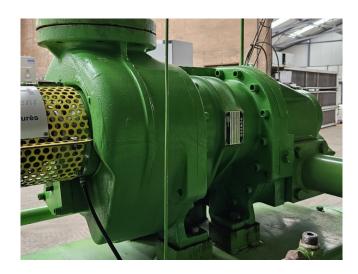

### Used Howden MK4AS/XRV204145MVI

Used Howden MK4AS/XRV204145MVI open-type screw compressor set on R717 (NH3). Complete with a Schorch KN7315M-AB01B-401 electric motor - 50/60 Hz - 200/230 kW - 2975/3575 RPM, Samifi Babcock SHH 600 oil separator, HS-Cooler KS12-AEH-122 oil cooler, Samifi Babcock FI150 104 oil filter, pressure and safety switches and condensing pressure switch. The compressor has a displacement of 1070 m³/h.