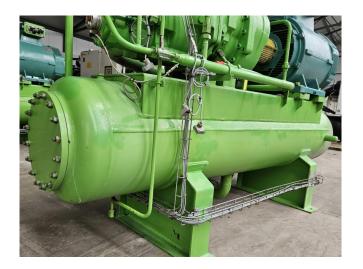

### Used Howden MK4AS/XRV204145MVI

Used Howden MK4AS/XRV204145MVI open-type screw compressor set on R717 (NH3). Complete with a Schorch KN7315M-AB01B-401 electric motor - 50/60 Hz - 200/230 kW - 2975/3575 RPM, Samifi Babcock SHH 600 oil separator, HS-Cooler KS12-AEH-122 oil cooler, Samifi Babcock FI150 104 oil filter, pressure and safety switches and condensing pressure switch. The compressor has a displacement of 1070 m³/h.