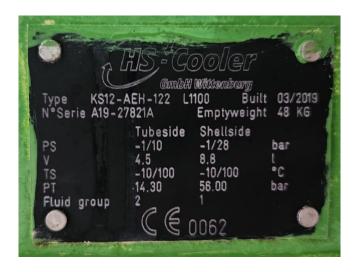

### Used Howden MK4AS/XRV204145MVI

Used Howden MK4AS/XRV204145MVI open-type screw compressor set on R717 (NH3). Complete with a Schorch KN7315M-AB01B-401 electric motor - 50/60 Hz - 200/230 kW - 2975/3575 RPM, Samifi Babcock SHH 600 oil separator, HS-Cooler KS12-AEH-122 oil cooler, Samifi Babcock FI150 104 oil filter, pressure and safety switches and condensing pressure switch. The compressor has a displacement of 1070 m³/h.