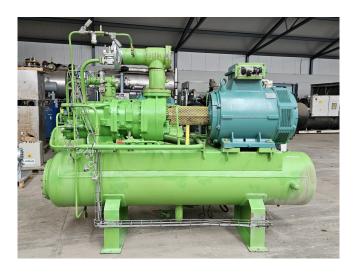

### Used Howden MK4AS/XRV204145MVI

Used Howden MK4AS/XRV204145MVI open-type screw compressor set on R717 (NH3). Complete with a Schorch KN7315M-AB01B-401 electric motor - 50/60 Hz - 200/230 kW - 2975/3575 RPM, Samifi Babcock SHH 600 oil separator, HS-Cooler KS12-AEH-122 oil cooler, Samifi Babcock FI150 104 oil filter, pressure and safety switches and condensing pressure switch. The compressor has a displacement of 1070 m³/h.