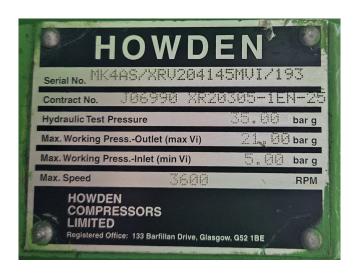

### Howden MK4AS/XRV204145MVI

### **Specifications**

| Brand                    | Howden                    |
|--------------------------|---------------------------|
| Туре                     | MK4AS/XRV204145MVI        |
| Refrigerant              | NH 3 (ammonia)            |
| kW at 0ºC/+40ºC          | 806,1                     |
| kW at -5ºC/+40ºC         | 643,7                     |
| kW at -10°C/+40°C        | 505,6                     |
| kW at -20°C/+40°C        | 295,4                     |
| kW at -30°C/+40°C        | 148,8                     |
| Electromotor Specs       | 50/60 Hz - 200/230 kW -   |
|                          | 2975/3575 RPM             |
| On steel base frame      | /                         |
| Pressure safety switches | /                         |
| Hp/Lp/Op                 |                           |
| Condensing pressure      | /                         |
| switches                 |                           |
| Oil separator            | ✓                         |
| m3 / h                   | 1070                      |
| Remarks                  | *Capacity based on the    |
|                          | following temperatures: ( |
|                          | -10°C/+35°C)              |
| Remarks                  | **Capacity based on the   |
|                          | following temperatures: ( |
|                          | -35°C/+35°C)              |
| Weight in kg.            | +-3300 kg                 |
| Sizes                    | 2930x1250x2250 mm         |
|                          | (LxWxH)                   |
| Stock                    | 2                         |
|                          |                           |

### Used Howden MK4AS/XRV204145MVI

Used Howden MK4AS/XRV204145MVI open-type screw compressor set on R717 (NH3). Complete with a Schorch KN7315M-AB01B-401 electric motor - 50/60 Hz - 200/230 kW - 2975/3575 RPM, Samifi Babcock SHH 600 oil separator, HS-Cooler KS12-AEH-122 oil cooler, Samifi Babcock FI150 104 oil filter, pressure and safety switches and condensing pressure switch. The compressor has a displacement of 1070 m³/h.