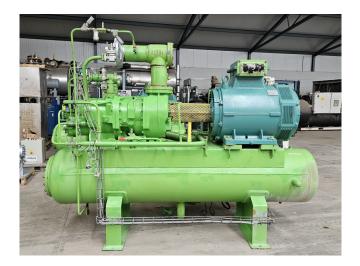

### Used Howden MK4AS/XRV204145MVI

Used Howden MK4AS/XRV204145MVI open-type screw compressor set on R717 (NH3). Complete with a Schorch KN7315M-AB01B-401 electric motor - 50/60 Hz - 200/230 kW - 2975/3575 RPM, Samifi Babcock SHH 600 oil separator, HS-Cooler KS12-AEH-122 oil cooler, Samifi Babcock FI150 104 oil filter, pressure and safety switches and condensing pressure switch. The compressor has a displacement of 1070 m³/h.