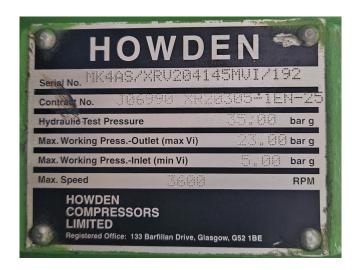

### Howden MK4AS/XRV204145MVI

### **Specifications**

| Brand                    | Howden                    |
|--------------------------|---------------------------|
| Туре                     | MK4AS/XRV204145MVI        |
| Refrigerant              | NH 3 (ammonia)            |
| kW at 0ºC/+40ºC          | 806,1                     |
| kW at -5ºC/+40ºC         | 643,7                     |
| kW at -10°C/+40°C        | 505,6                     |
| kW at -20°C/+40°C        | 295,4                     |
| kW at -30°C/+40°C        | 148,8                     |
| Electromotor Specs       | 50/60 Hz - 200/230 kW -   |
|                          | 2975/3575 RPM             |
| On steel base frame      | /                         |
| Pressure safety switches | /                         |
| Hp/Lp/Op                 |                           |
| Condensing pressure      | /                         |
| switches                 |                           |
| Oil separator            | ✓                         |
| m3 / h                   | 1070                      |
| Remarks                  | *Capacity based on the    |
|                          | following temperatures: ( |
|                          | -10°C/+35°C)              |
| Remarks                  | **Capacity based on the   |
|                          | following temperatures: ( |
|                          | -35°C/+35°C)              |
| Weight in kg.            | +-3300 kg                 |
| Sizes                    | 2930x1250x2250 mm         |
|                          | (LxWxH)                   |
| Stock                    | 2                         |
|                          |                           |

### Used Howden MK4AS/XRV204145MVI

Used Howden MK4AS/XRV204145MVI open-type screw compressor set on R717 (NH3). Complete with a Schorch KN7315M-AB01B-401 electric motor - 50/60 Hz - 200/230 kW - 2975/3575 RPM, Samifi Babcock SHH 600 oil separator, HS-Cooler KS12-AEH-122 oil cooler, Samifi Babcock FI150 104 oil filter, pressure and safety switches and condensing pressure switch. The compressor has a displacement of 1070 m³/h.