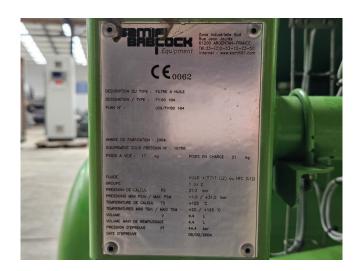

### Used Howden MK4AS/XRV204145MVI

Used Howden MK4AS/XRV204145MVI open-type screw compressor set on R717 (NH3). Complete with a Schorch KN7315M-AB01B-401 electric motor - 50/60 Hz - 200/230 kW - 2975/3575 RPM, Samifi Babcock SHH 600 oil separator, HS-Cooler KS12-AEH-122 oil cooler, Samifi Babcock FI150 104 oil filter, pressure and safety switches and condensing pressure switch. The compressor has a displacement of 1070 m³/h.