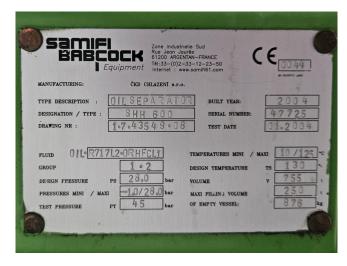

### Used Howden MK4AS/XRV204145MVI

Used Howden MK4AS/XRV204145MVI open-type screw compressor set on R717 (NH3). Complete with a Schorch KN7315M-AB01B-401 electric motor - 50/60 Hz - 200/230 kW - 2975/3575 RPM, Samifi Babcock SHH 600 oil separator, HS-Cooler KS12-AEH-122 oil cooler, Samifi Babcock FI150 104 oil filter, pressure and safety switches and condensing pressure switch. The compressor has a displacement of 1070 m³/h.