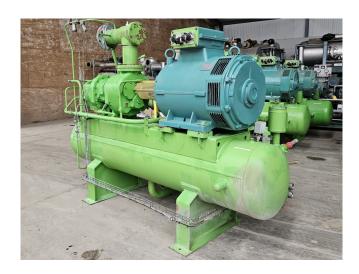

### Used Howden MK4AS/XRV204145MVI

Used Howden MK4AS/XRV204145MVI open-type screw compressor set on R717 (NH3). Complete with a Schorch KN7315M-AB01B-401 electric motor - 50/60 Hz - 200/230 kW - 2975/3575 RPM, Samifi Babcock SHH 600 oil separator, HS-Cooler KS12-AEH-122 oil cooler, Samifi Babcock FI150 104 oil filter, pressure and safety switches and condensing pressure switch. The compressor has a displacement of 1070 m³/h.