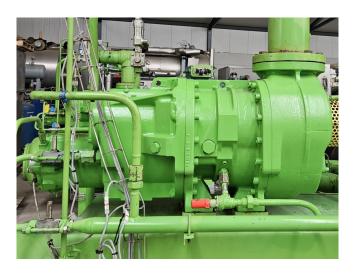

### Used Howden MK4AS/XRV204145MVI

Used Howden MK4AS/XRV204145MVI open-type screw compressor set on R717 (NH3). Complete with a Schorch KN7315M-AB01B-401 electric motor - 50/60 Hz - 200/230 kW - 2975/3575 RPM, Samifi Babcock SHH 600 oil separator, HS-Cooler KS12-AEH-122 oil cooler, Samifi Babcock FI150 104 oil filter, pressure and safety switches and condensing pressure switch. The compressor has a displacement of 1070 m³/h.