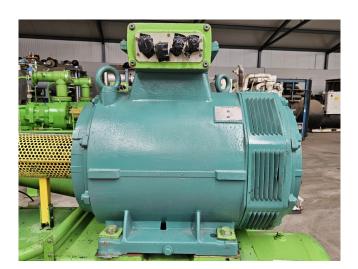

### Used Howden MK4AS/XRV204145MVI

Used Howden MK4AS/XRV204145MVI open-type screw compressor set on R717 (NH3). Complete with a Schorch KN7315M-AB01B-401 electric motor - 50/60 Hz - 200/230 kW - 2975/3575 RPM, Samifi Babcock SHH 600 oil separator, HS-Cooler KS12-AEH-122 oil cooler, Samifi Babcock FI150 104 oil filter, pressure and safety switches and condensing pressure switch. The compressor has a displacement of 1070 m³/h.