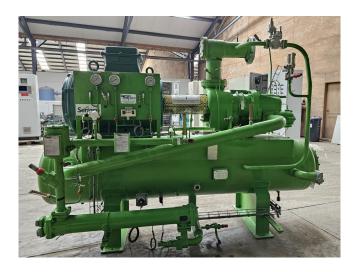

### Used Howden MK4AS/XRV204145MVI

Used Howden MK4AS/XRV204145MVI open-type screw compressor set on R717 (NH3). Complete with a Schorch KN7315M-AB01B-401 electric motor - 50/60 Hz - 200/230 kW - 2975/3575 RPM, Samifi Babcock SHH 600 oil separator, HS-Cooler KS12-AEH-122 oil cooler, Samifi Babcock FI150 104 oil filter, pressure and safety switches and condensing pressure switch. The compressor has a displacement of 1070 m³/h.