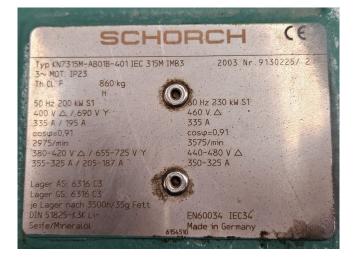

### Used Howden MK4AS/XRV204145MVI

Used Howden MK4AS/XRV204145MVI open-type screw compressor set on R717 (NH3). Complete with a Schorch KN7315M-AB01B-401 electric motor - 50/60 Hz - 200/230 kW - 2975/3575 RPM, Samifi Babcock SHH 600 oil separator, HS-Cooler KS12-AEH-122 oil cooler, Samifi Babcock FI150 104 oil filter, pressure and safety switches and condensing pressure switch. The compressor has a displacement of 1070 m³/h.